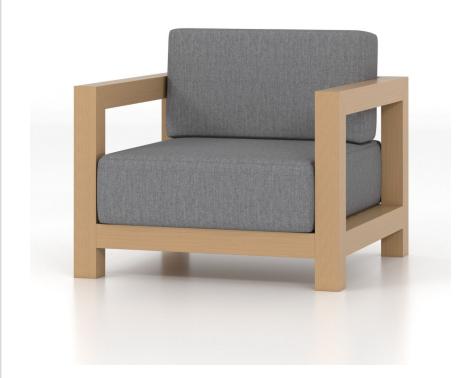

## **SHELLEY LOUNGE CHAIR H04**

**SKU: SHELLEY LOUNGE CHAIR H04** 

#### Material:

Key Features: Commercial-Grade Craftsmanship: Manufactured by top-tier hospitality furniture manufacturers, ensuring durability and longevity

## **Dimensions (WxDxH):**

32", 37",34"

## Seat height:

34"

#### **Brand:**

Shelley